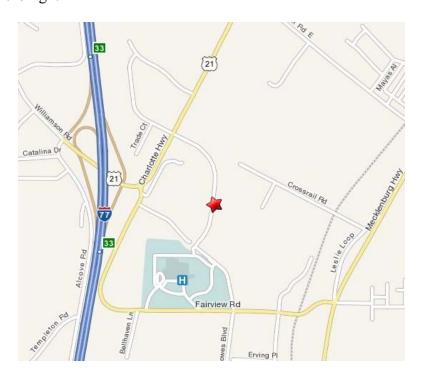

## **Directions from North**

I-77 South

Exit 33 Turn left at top of ramp

Go to 2<sup>nd</sup> stoplight and turn right onto Medical Park Road

Turn left onto first drive on left and parking lot and building will be on left. Building 170 Go through front entrance.

Turn right and go through double doors

Office is on the right

## **Directions from South**

1-77 North

Exit 33 Turn right at top of ramp

Go to 2<sup>nd</sup> stoplight and turn right onto Medical Park Road

Turn left onto first drive on left and parking lot and building will be on left. Building 170 Go through front entrance.